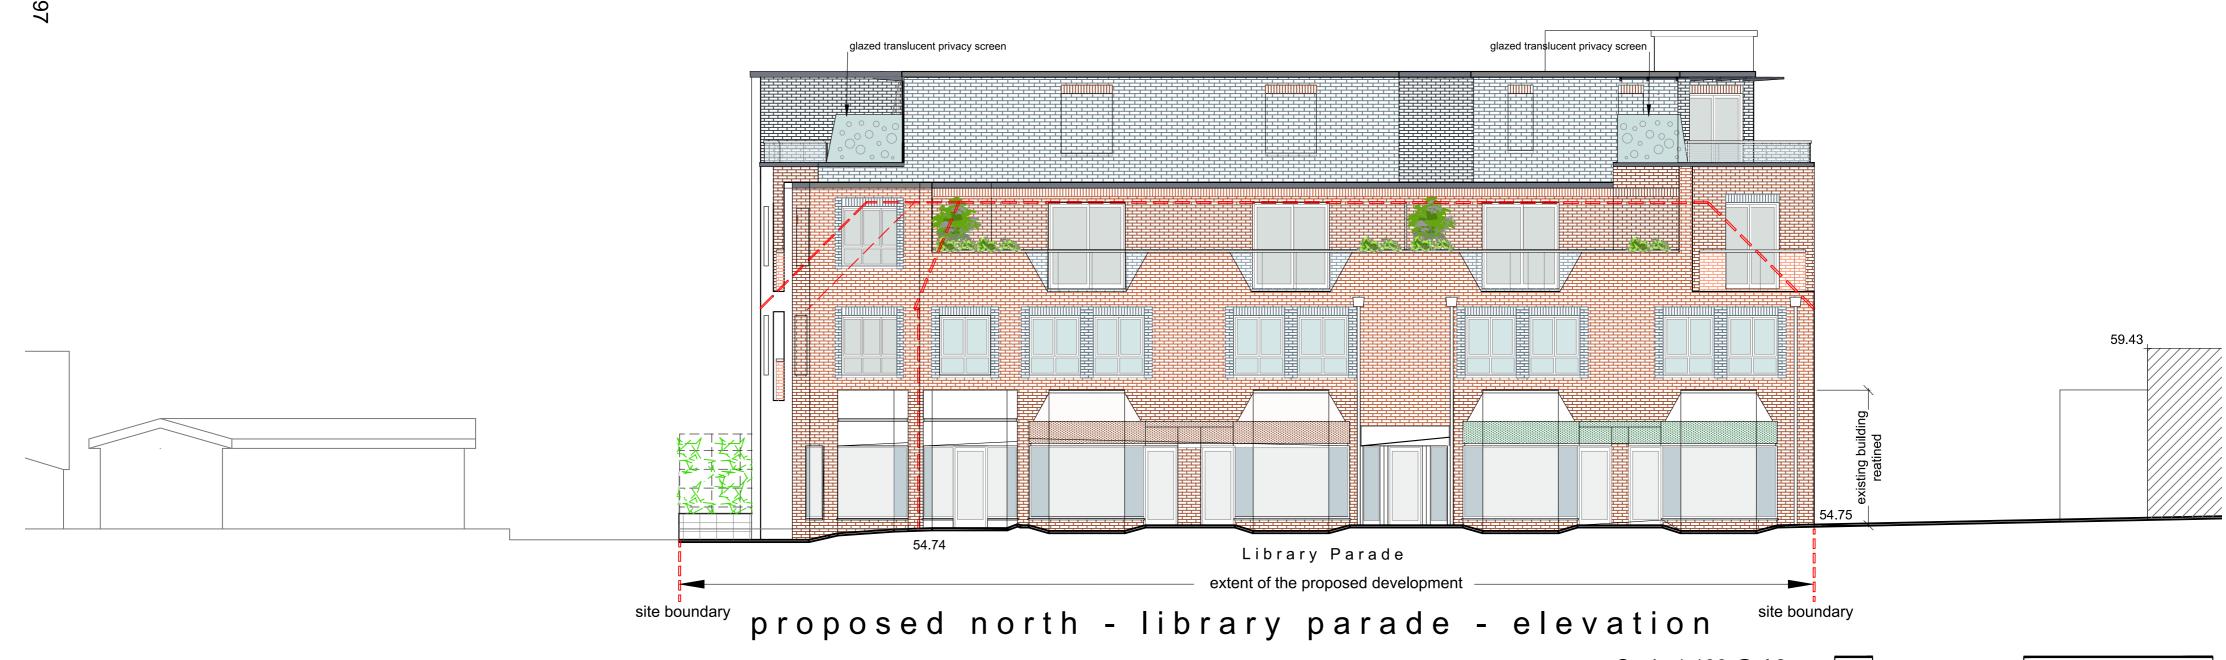

project
Libra
Wood
Client
Hans

project drawing title
Library Parade , Crockhamwell Road Woodley RG5 3LX

client drawing status

**PLANNING** 

scale 1.100 @ AZ 0 1
scale date
arade and East Elevations 1:100@A2 19.12.2022
job no. drawing no.