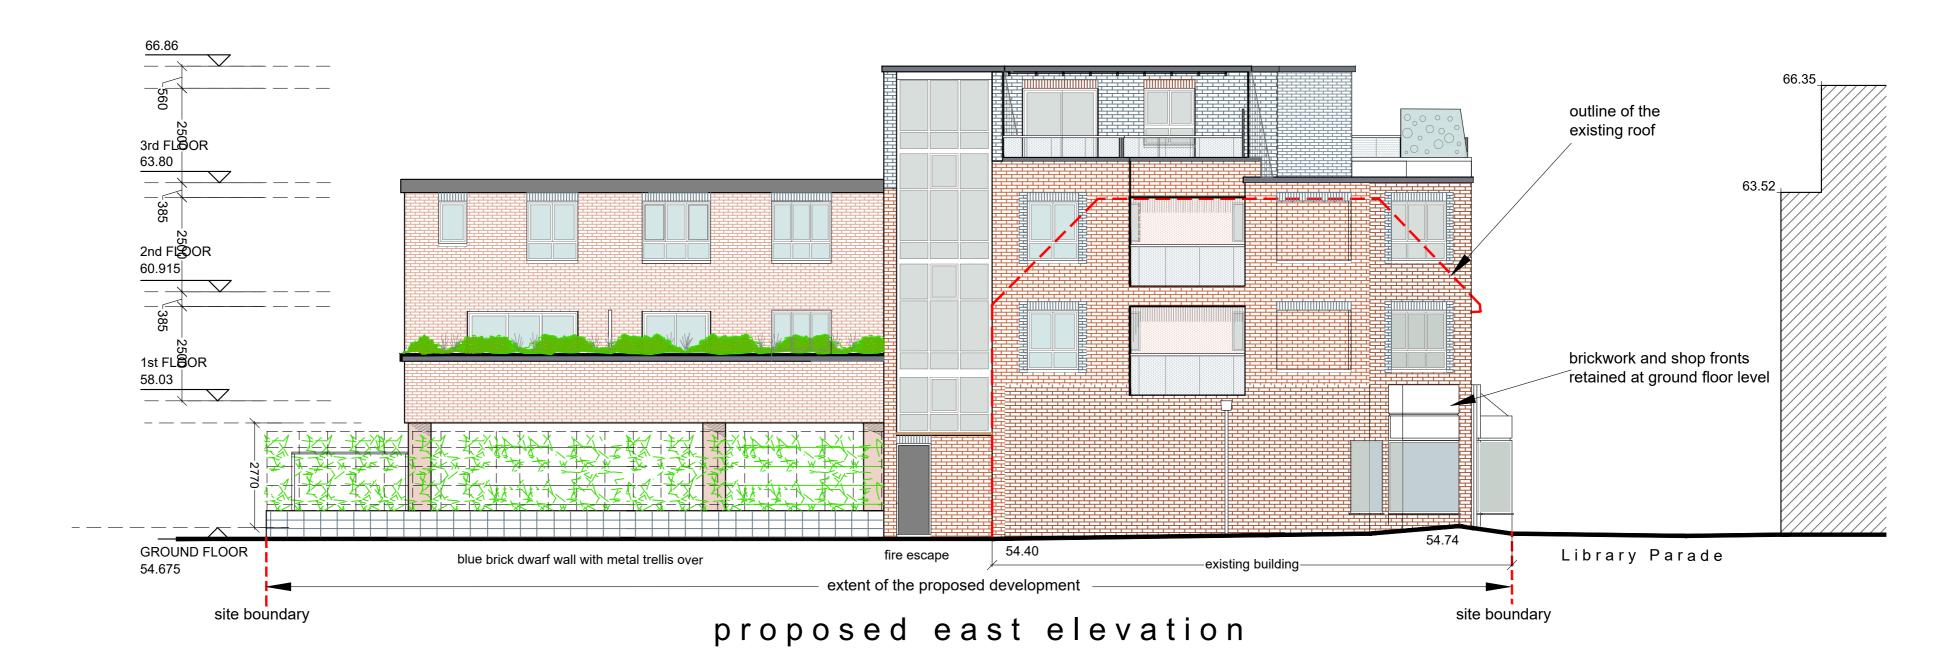

project
Libra
Wood
Client
Hans

project drawing title
Library Parade , Crockhamwell Road Woodley RG5 3LX

client drawing status

**PLANNING** 

scale 1.100 @ AZ 0 1
scale date
arade and East Elevations 1:100@A2 19.12.2022
job no. drawing no.